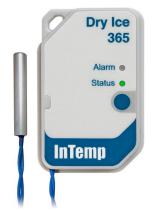

## InTemp® CX603 Data Logger

Dry Ice Logger - Multiple Use

The InTemp CX603 Dry Ice data logger is a Bluetooth Low Energy (BLE)-enabled multiple-use logger that records temperature data for up to 365 days. The CX603's built-in 1.5m probe measures temperatures as low as -95°C (-139°F) and includes a protective sheath to prevent accidental cutting of the cable, and a clip for secure mounting.